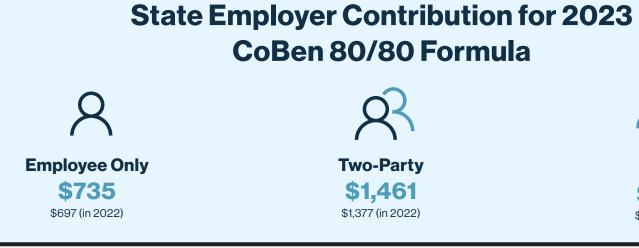

## Family \$1,888 \$1,790 (in 2022)

| Blue Shield Access+ EPO |        |           |         |  |  |
|-------------------------|--------|-----------|---------|--|--|
| Premium                 | Single | Two-Party | Family  |  |  |
| 2023                    | \$843  | \$1,685   | \$2,191 |  |  |
| 2022                    | \$900  | \$1,800   | \$2,341 |  |  |
| Out-of-Pocket-Cost      |        |           |         |  |  |
| 2023                    | \$108  | \$224     | \$303   |  |  |
| 2022                    | \$203  | \$423     | \$551   |  |  |